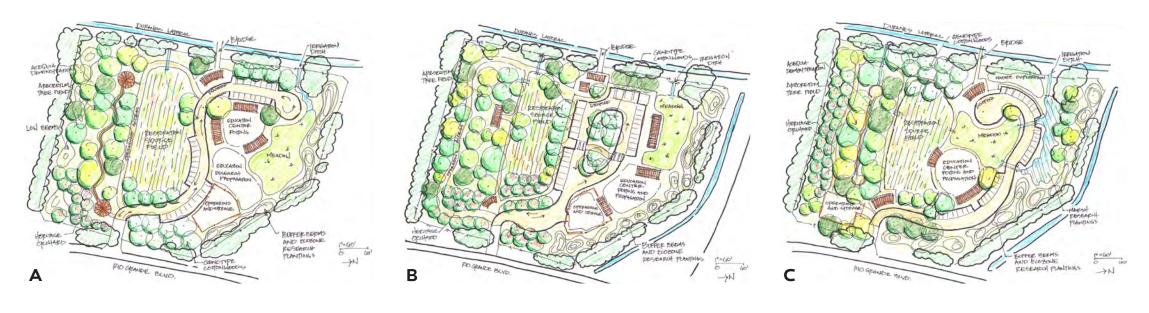

# Rio Grande Tree Nursery

@ the Candelaria Nature Preserve

Community Meeting | March 30, 2022







#### **Original Design Concepts**





#### **Community Survey Results**











#### **Community Survey Results**

In which concept do you like the entry road, circulation, and parking layout? (Check as many as apply.)

35 responses



In which concept do you like the location of the operations access road? (Check as many as apply.)

32 responses



In which concept do you like the location of the operations and storage yard? (Check as many as apply.)

34 responses



In which concept do you like the arrangement of the community gathering/meadow space? (Check as many as apply.)

34 responses



#### **Community Survey Results**









### Precedent Images | A Working Open Space











## Precedent Images | Parking & Circulation







### Precedent Images | Shade, Fencing & Education Center













## Precede