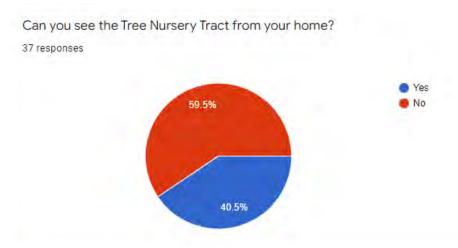

# Rio Grande Tree Nursery

@ the Candelaria Nature Preserve

Community Meeting | March 30, 2022







#### **Original Design Concepts**





#### **Community Survey Results**











#### **Community Survey Results**

In which concept do you like the entry road, circulation, and parking layout? (Check as many as apply.)

35 responses



In which concept do you like the location of the operations access road? (Check as many as apply.)

32 responses



In which concept do you like the location of the operations and storage yard? (Check as many as apply.)

34 responses



In which concept do you like the arrangement of the community gathering/meadow space? (Check as many as apply.)

34 responses



#### **Community Survey Results**









### Precedent Images | A Working Open Space











## Precedent Images | Parking & Circulation







### Precedent Images | Shade, Fencing & Education Center













## Precedent Images | Restroom











## Preceden