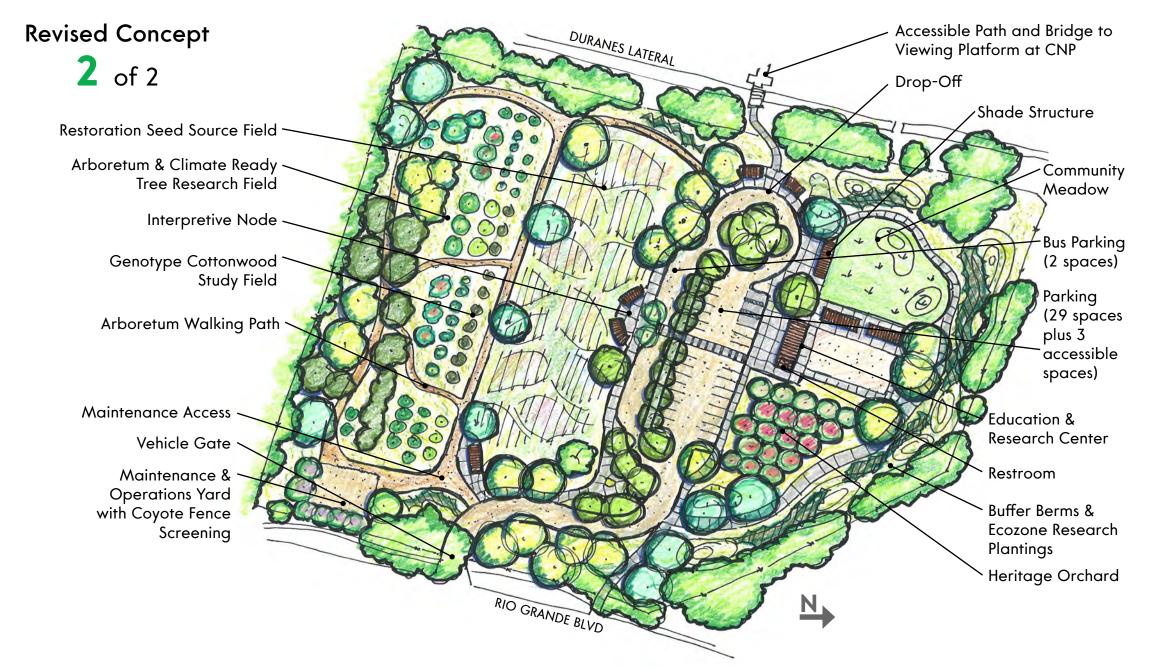

concept do you like the entry road, circulation, and parking layout? (Check as many as apply.)

35 responses



In which concept do you like the location of the operations access road? (Check as many as apply.)

32 responses



In which concept do you like the location of the operations and storage yard? (Check as many as apply.)

34 responses



In which concept do you like the arrangement of the community gathering/meadow space? (Check as many as apply.)

34 responses



#### **Community Survey Results**









### Precedent Images | A Working Open Space











## Precedent Images | Parking & Circulation







### Precedent Images | Shade, Fencing & Education Center













## Precedent Images | Restroom











## Precedent Images | Community Meadow & GSI



















## **Questions & Comments**