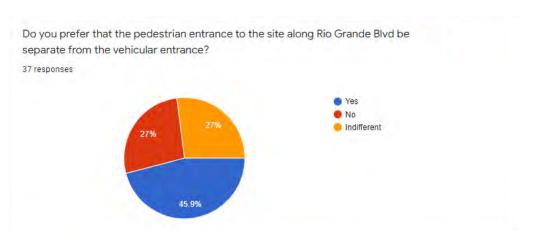

# Rio Grande Tree Nursery

@ the Candelaria Nature Preserve

Community Meeting | March 30, 2022







#### **Original Design Concepts**





#### **Community Survey Results**











#### **Community Survey Results**

In which concept do you like the entry road, circulation, and parking layout? (Check as many as apply.)

35 responses



In which concept do you like the location of the operations access road? (Check as many as apply.)

32 responses



In which concept do you like the location of the operations and storage yard? (Check as many as apply.)

34 responses



In which concept do you like the arrangement of the community gathering/meadow space? (Check as many as apply.)

34 responses



#### **Community Survey Results**









### Precedent Images | A Working Open Space











## Precedent Images | Parking & Circulation







### Precedent Images | Shade, Fencing & Education Center













## Precedent Images | Restroom











## Precedent Images | Community Meadow & GSI



















## **Questions & Comments**