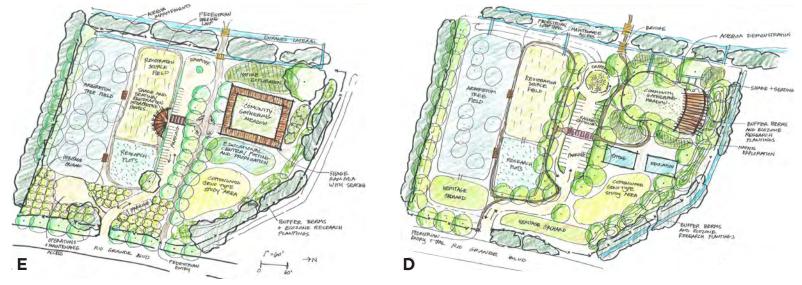

# Rio Grande Tree Nursery

@ the Candelaria Nature Preserve

Community Meeting | March 30, 2022







#### **Original Design Concepts**





#### **Community Survey Results**











#### **Community Survey Results**

In which concept do you like the entry road, circulation, and parking layout? (Check as many as apply.)

35 responses



In which concept do you like the location of the operations access road? (Check as many as apply.)

32 responses



In which concept do you like the location of the operations and storage yard? (Check as many as apply.)

34 responses



In which concept do you like the arrangement of the community gathering/meadow space? (Check as many as apply.)

34 responses



#### **Community Survey Results**









### Precedent Images | A Working Open Space











## Precedent Images | Parking & Circulation







### Precedent Images | Shade, Fencing & Education Center













## Precedent