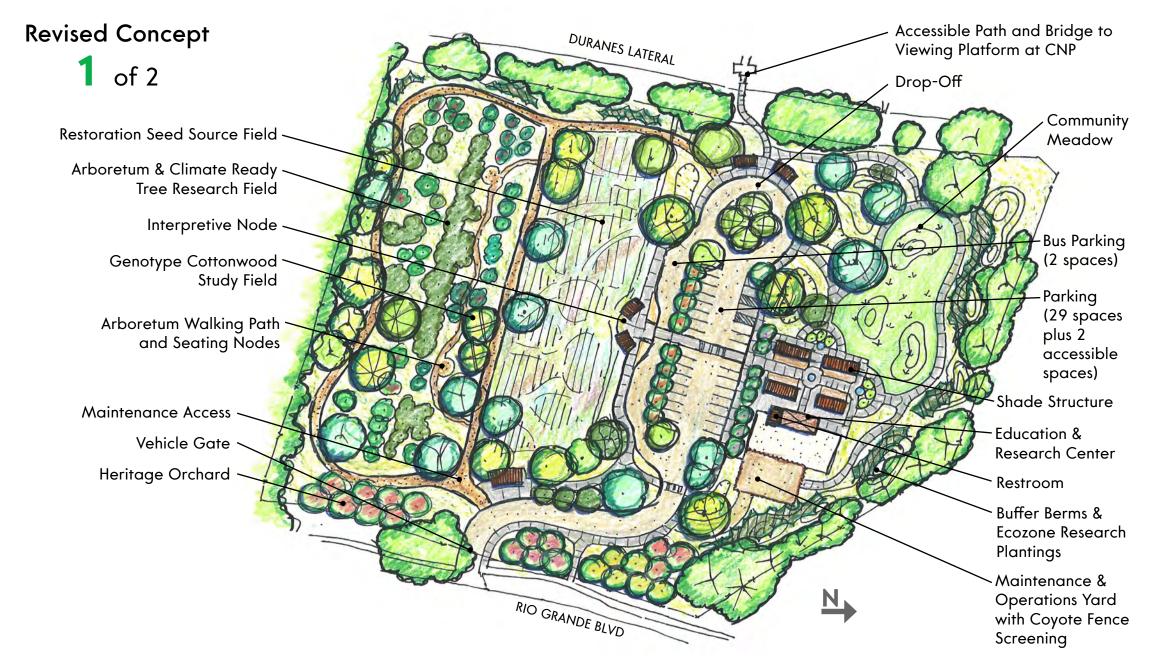

ch concept do you like the entry road, circulation, and parking layout? (Check as many as apply.)

35 responses



In which concept do you like the location of the operations access road? (Check as many as apply.)

32 responses



In which concept do you like the location of the operations and storage yard? (Check as many as apply.)

34 responses



In which concept do you like the arrangement of the community gathering/meadow space? (Check as many as apply.)

34 responses



#### **Community Survey Results**









### Precedent Images | A Working Open Space











## Precedent Images | Parking & Circulation







### Precedent Images | Shade, Fencing & Education Center













## Precedent Images | Restroom











## Precedent Images | Community Meadow & GSI



















## **Questions & Comments**