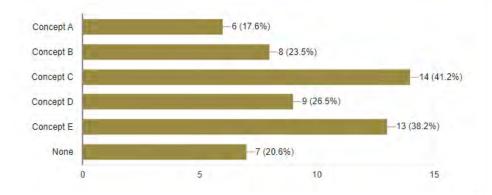

32 responses

In which concept do you like the location of the operations and storage yard? (Check as many as apply.)

34 responses

In which concept do you like the arrangement of the community gathering/meadow space? (Check as many as apply.)

34 responses