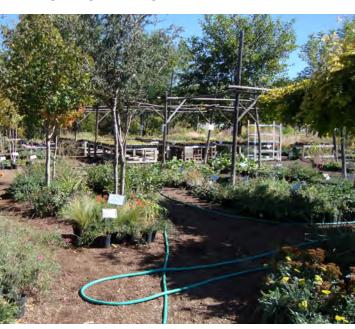

# Rio Grande Tree Nursery

@ the Candelaria Nature Preserve

Community Meeting | March 30, 2022







#### **Original Design Concepts**





#### **Community Survey Results**











#### **Community Survey Results**

In which concept do you like the entry road, circulation, and parking layout? (Check as many as apply.)

35 responses



In which concept do you like the location of the operations access road? (Check as many as apply.)

32 responses



In which concept do you like the location of the operations and storage yard? (Check as many as apply.)

34 responses



In which concept do you like the arrangement of the community gathering/meadow space? (Check as many as apply.)

34 responses



#### **Community Survey Results**









### Precedent Images | A Working Open Space











## Precedent Images | Parking & Circulation







### Precedent Images | Shade, Fencing & Education Center













## Precedent Images | Restroom











## Precedent Images | Community Meadow & GSI



















## **Questions & Comments**