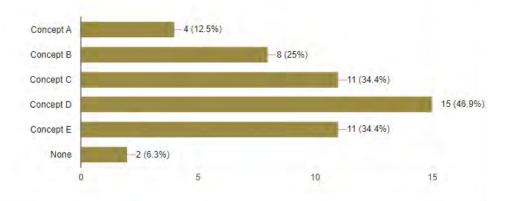

#### **Community Survey Results**

In which concept do you like the entry road, circulation, and parking layout? (Check as many as apply.)

35 responses

In which concept do you like the location of the operations access road? (Check as many as apply.)

32 responses

In which concept do you like the location of the operations and storage yard? (Check as many as apply.)

34 responses

In which concept do you like the arrangement of the community gathering/meadow space? (Check as many as apply.)