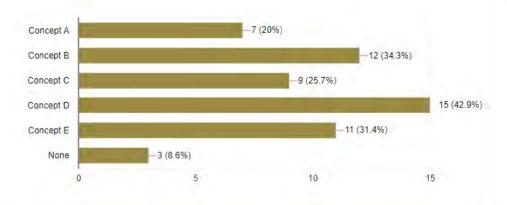

#### **Community Survey Results**

In which concept do you like the entry road, circulation, and parking layout? (Check as many as apply.)

35 responses

In which concept do you like the location of the operations access road? (Check as many as apply.)