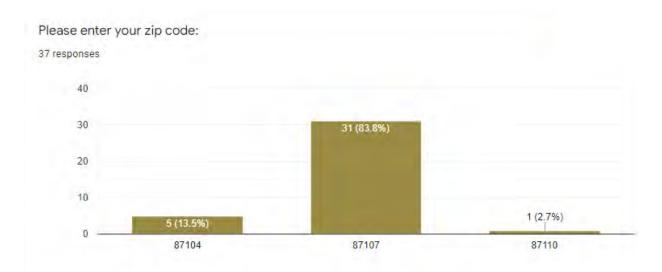

#### **Community Survey Results**

#### **Community Survey Results**

In which concept do you like the entry road, circulation, and parking layout? (Check as many as apply.)

35 responses

In which concept do you like the location of the operations access road? (Check as many as apply.)

32 responses

In which concept do you like the location of the operations and storage yard? (Check as many as apply.)

34 responses

In which concept do you like the arrangement of the community gathering/meadow space? (Check as many as apply.)

34 responses