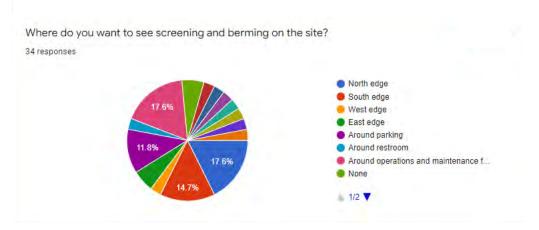

# Rio Grande Tree Nursery

@ the Candelaria Nature Preserve

Community Meeting | March 30, 2022







#### **Original Design Concepts**





#### **Community Survey Results**











#### **Community Survey Results**

In which concept do you like the entry road, circulation, and parking layout? (Check as many as apply.)

35 responses



In which concept do you like the location of the operations access road? (Check as many as apply.)

32 responses



In which concept do you like the location of the operations and storage yard? (Check as many as apply.)

34 responses



In which concept do you like the arrangement of the community gathering/meadow space? (Check as many as apply.)

34 responses



#### **Community Survey Results**









### Precedent Images | A Working Open Space











## Precedent Images | Parking & Circulation







### Precedent Images | Shade, Fencing & Education Center













## Precedent Images | Restroom











## Precedent Images | Community Meadow & GSI



















## **Questions & Comments**